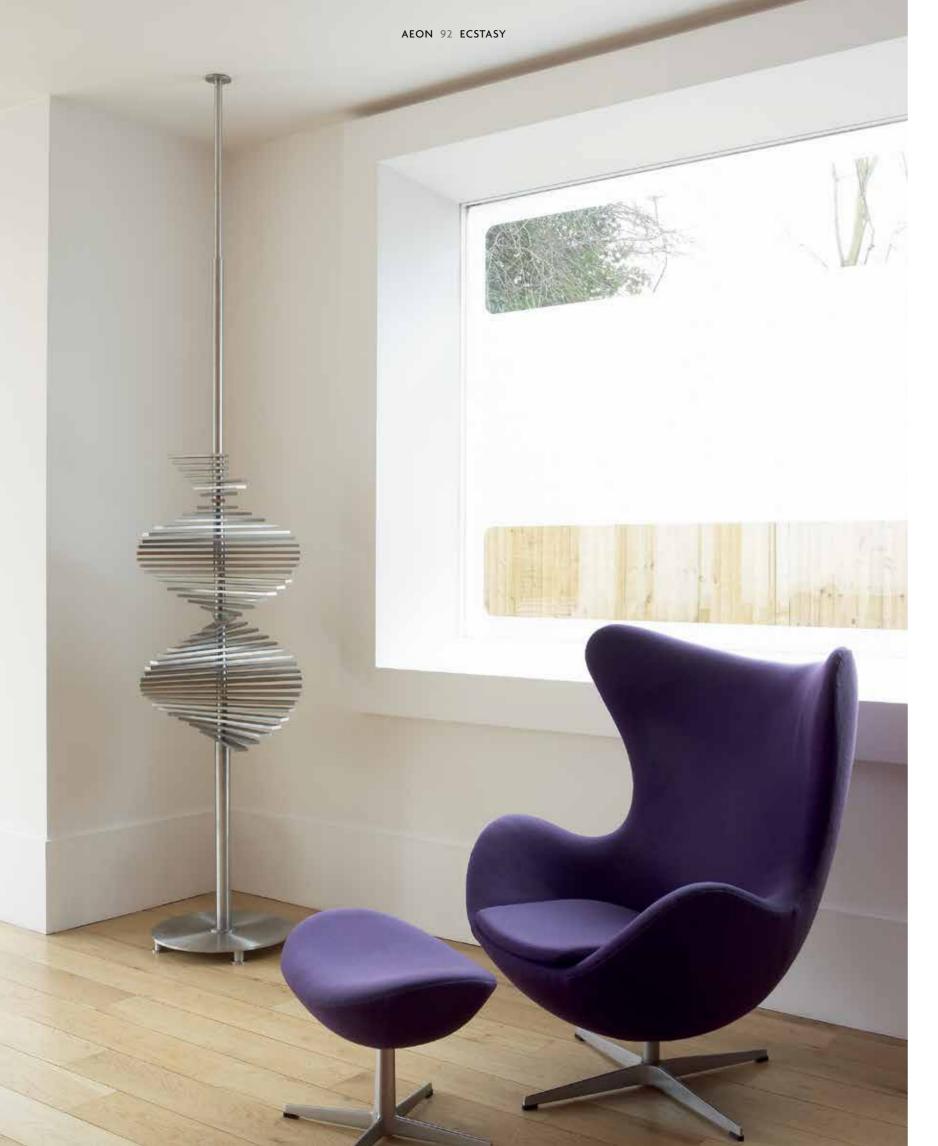

## **ECSTASY**

Spiralling perfection. Who would guess this ultra-modern sculpture is also a powerful heat source? This work of art will stop you in its tracks with its simplicity and brilliant technology.

R Model shown on opposite page: ECS50-S (brushed matt)

| ECSTASY         |                |                |               | SS<br>MATERIA              | L WORKING               | 6<br>PRESSURE                   | 120°C WORKING TEMP. | O C OPEN/CLOSED SYSTEM                        | FS MOUNT PO | <b>*</b>                           |
|-----------------|----------------|----------------|---------------|----------------------------|-------------------------|---------------------------------|---------------------|-----------------------------------------------|-------------|------------------------------------|
| Product<br>Name | Height<br>(mm) | Length<br>(mm) | Depth<br>(mm) | Fuel<br>Options<br>(E/H/D) | Pipes<br>or<br>Sections | Heat Output<br>(BTU/w)<br>ΔT 50 |                     | E: Electric only  Choice of Elements  (Watts) |             | Finish S: Brushed Matt P: Polished |
| ECS50           | 2200-3000      | 500            | 500           | E                          | 45                      | 12358                           | 3618                | 600                                           | 900         | S                                  |