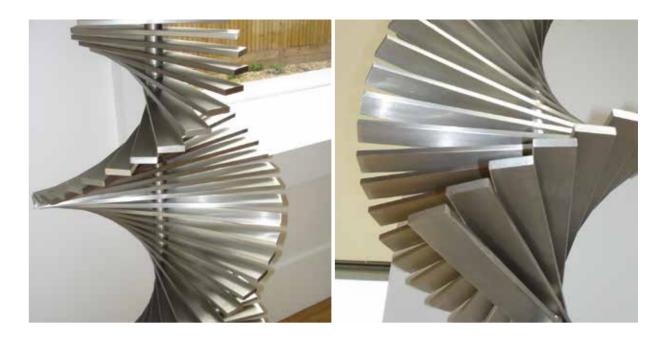

## **ECSTASY**

Spiralling perfection. Who would guess this ultra-modern sculpture is also a powerful heat source? This work of art will stop you in its tracks with its simplicity and brilliant technology.

R Model shown on opposite page: ECS50-S (brushed matt)

| ECSTASY         |                |                |               | SS<br>MATERIA              | L WORKING               | 6<br>PRESSURE                   | 120°C WORKING TEMP. | O C OPEN/CLOSED SYSTEM                        | FS MOUNT PO | <b>*</b>                           |
|-----------------|----------------|----------------|---------------|----------------------------|-------------------------|---------------------------------|---------------------|-----------------------------------------------|-------------|------------------------------------|
| Product<br>Name | Height<br>(mm) | Length<br>(mm) | Depth<br>(mm) | Fuel<br>Options<br>(E/H/D) | Pipes<br>or<br>Sections | Heat Output<br>(BTU/w)<br>ΔT 50 |                     | E: Electric only  Choice of Elements  (Watts) |             | Finish S: Brushed Matt P: Polished |
| ECS50           | 2200-3000      | 500            | 500           | E                          | 45                      | 12358                           | 3618                | 600                                           | 900         | S                                  |